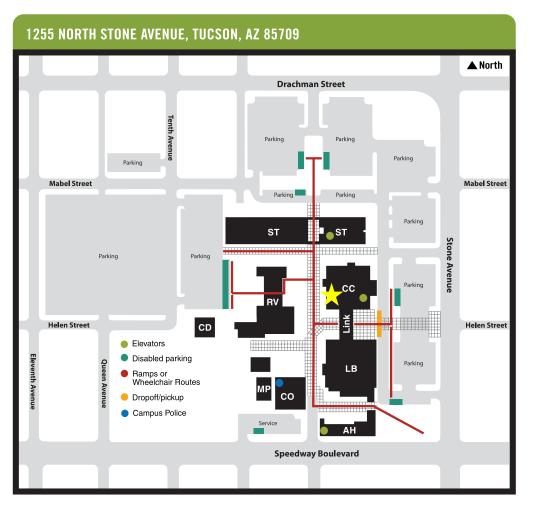

1255 North Stone Ave. Tucson, AZ 85709-3000 (520) 206-7171

Directions: Located east of I-10 on North Stone Avenue between Drachman and Speedway

C Amethyst room is located in the CC building

Pima Community College is an equal opportunity, affirmative action employer and educational institution committed to excellence through diversity. Upon request, reasonable accommodations will be made for individuals with disabilities. Every effort will be made to provide reasonable accommodations in a timely manner. For public and employee accommodation requests, contact the College ADA Coordinator at (520) 206-4539. For PCC student accommodation requests, please contact the appropriate campus Disabled Student Resource office (520) 206-4530.